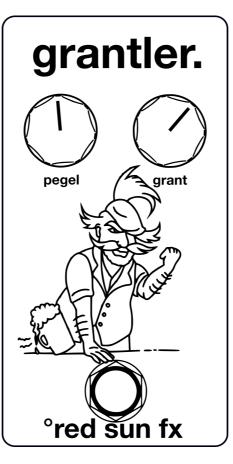

# °red sun fx grantler

## Directions

**Pegel** – controls the overall Master output of the power amp. Attention: This circuit is LOUD - please start testing with Pegel set to 12 o'clock.

**Grant** – controls the preamp gain that will be passed on to the power amp and will also alter the sonic spectrum of the distortion.